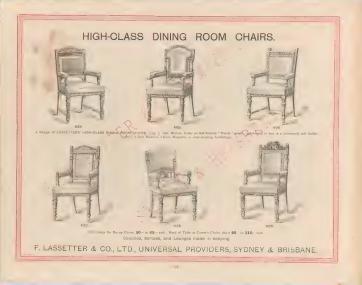

M6)     |
| 7 0 | 1         |         |          |         |       |        |      |         |       |         |             | 6157-015 | a strong | o estra    | a ced        | led corners so d | t ce roun | edger, ci | built 1  |          |
|     |           |         |          | 0       | 10    | £13    |      |         |       |         |             |          |          | beve       | detay rel al | THE SET, as      |           |           |          |          |

ANTAL AREAL AND THE RANGE OF TH







<sup>47 -</sup>















# Easy and Bix Small £18 18 0 SLekwood .68 17 6 (M19) EXTENDING DINING

A publicy 651- B providy 751

£30 15 0







#### The "LEIGHTON" Dining Room Suite.



F. LASSETTER & CO., LTD., UNIVERSAL PROVIDERS, SYDNEY & BRISBANE.

150.

200 .

400

... 63/-





- 59















## SIDEBOARDS.



(M89) FARLY ENDON PATTERNED SIDE. BOATO, in vit become Kaini Pine, statistic and failed as Walter, glass mirror parel ...nrk shell, "torned p. he real surmount, ...riged shell copleard, two drawers in 'Press, team tand etc.

|              |     | nft, wide<br>Gravs,<br>alm x i Sin.<br>60 - | gft 6in wide.<br>Glass,<br>gSin. x 8in.<br>67 6 | 4ft wode<br>Glass,<br>40m x 10m<br>85 |
|--------------|-----|---------------------------------------------|-------------------------------------------------|---------------------------------------|
| Jeder, Pine  |     | d                                           |                                                 |                                       |
| nside        |     | 70:-